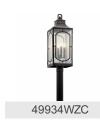

|                          |
| Bulb Product ID                                 | 4064CLR                  |

Not Included

Bulb Product ID
Lamp Included
Lamp Type

Light Source Incandescent

Max or Nominal Watt 60W
# of Bulbs/LED Modules 4
Socket Type CAND
Socket Wire 105"

Mounting/Installation

Interior/Exterior Exterior
Location Rating Wet
Mounting Weight 4.60 LBS

### **FIXTURE ATTRIBUTES**

| Housing                      |              |
|------------------------------|--------------|
| Diffuser Description         | Clear Seeded |
| Primary Material             | ALUMINUM     |
| Product/Ordering Information |              |

 SKU
 49932WZC

 Finish
 Weathered Zinc

 Style
 Traditional

 UPC
 783927540513

## **Finish Options**



Weathered Zinc



### **ALSO IN THIS FAMILY**