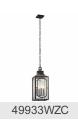

|                          |
| Bulb Product ID                                 | 4064CLR                  |

Not Included

Bulb Product ID
Lamp Included
Lamp Type

Light Source Incandescent

Max or Nominal Watt 60W
# of Bulbs/LED Modules 4
Socket Type CAND
Socket Wire 105"

Mounting/Installation

Interior/Exterior Exterior
Location Rating Wet
Mounting Weight 4.60 LBS

### **FIXTURE ATTRIBUTES**

| Housing                      |              |
|------------------------------|--------------|
| Diffuser Description         | Clear Seeded |
| Primary Material             | ALUMINUM     |
| Product/Ordering Information |              |

 SKU
 49932WZC

 Finish
 Weathered Zinc

 Style
 Traditional

 UPC
 783927540513

## **Finish Options**



Weathered Zinc



### **ALSO IN THIS FAMILY**