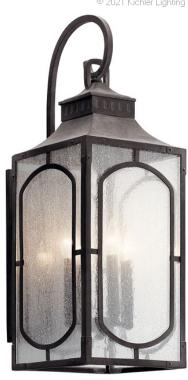

#### © 2021 Kichler Lighting LLC. All Rights Reserved.

# **SPECIFICATIONS**

| Certifications/Qualifications                   |                          |
|-------------------------------------------------|--------------------------|
|                                                 | www.kichler.com/warranty |
| Dimensions                                      |                          |
| Base Backplate                                  | 7.00 X 13.50             |
| Extension                                       | 12.25"                   |
| Weight                                          | 10.80 LBS                |
| Height from center of Wall opening (Spec Sheet) | 18.25"                   |
| Height                                          | 27.25"                   |
| Width                                           | 9.50"                    |
| Light Source                                    |                          |
| Bulb Product ID                                 | 4064CLR                  |

Not Included

Bulb Product ID
Lamp Included
Lamp Type

Light Source Incandescent

Max or Nominal Watt 60W
# of Bulbs/LED Modules 4
Socket Type CAND
Socket Wire 105"

Mounting/Installation

Interior/Exterior Exterior
Location Rating Wet
Mounting Weight 4.60 LBS

### **FIXTURE ATTRIBUTES**

| Housing                      |              |
|------------------------------|--------------|
| Diffuser Description         | Clear Seeded |
| Primary Material             | ALUMINUM     |
| Product/Ordering Information |              |

 SKU
 49932WZC

 Finish
 Weathered Zinc

 Style
 Traditional

 UPC
 783927540513