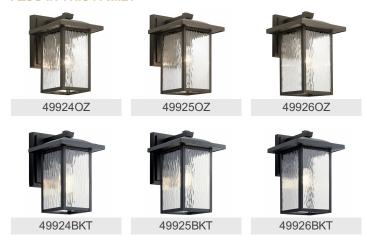

d<br>A19<br>Incandescent<br>100W<br>1<br>100W<br>Medium<br>105" |
| Mounting/Installation                                                                                                     |                                                                            |
| Interior/Exterior Location Rating Mounting Weight                                                                         | Exterior<br>Wet<br>3.20 LBS                                                |

## **FIXTURE ATTRIBUTES**

| н | ousing  |  |
|---|---------|--|
|   | ousning |  |

Diffuser Description Clear Water Primary Material ALUMINUM

# **Product/Ordering Information**

 SKU
 49927OZ

 Finish
 Olde Bronze

 Style
 Transitional

 UPC
 783927568623

# **Finish Options**



Olde Bronze



## **ALSO IN THIS FAMILY**