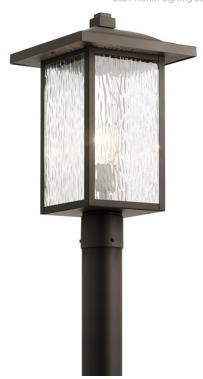

# **SPECIFICATIONS**

| Certifications/Qualifications                                                                                             |                                                                            |
|---------------------------------------------------------------------------------------------------------------------------|----------------------------------------------------------------------------|
|                                                                                                                           | www.kichler.com/warranty                                                   |
| Dimensions                                                                                                                |                                                                            |
| Weight<br>Height<br>Width                                                                                                 | 6.40 LBS<br>18.25"<br>10.50"                                               |
| Light Source                                                                                                              |                                                                            |
| Lamp Included Lamp Type Light Source Max or Nominal Watt # of Bulbs/LED Modules Max Wattage/Range Socket Type Socket Wire | Not Included<br>A19<br>Incandescent<br>100W<br>1<br>100W<br>Medium<br>105" |
| Mounting/Installation                                                                                                     |                                                                            |
| Interior/Exterior Location Rating Mounting Weight                                                                         | Exterior<br>Wet<br>3.20 LBS                                                |

## **FIXTURE ATTRIBUTES**

| н | ousing  |  |
|---|---------|--|
|   | ousning |  |

Diffuser Description Clear Water Primary Material ALUMINUM

# **Product/Ordering Information**

 SKU
 49927OZ

 Finish
 Olde Bronze

 Style
 Transitional

 UPC
 783927568623

# **Finish Options**

Olde Bronze