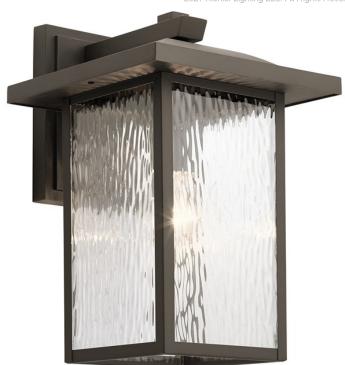

## **SPECIFICATIONS**

| Certifications/Qualifications      |                          |
|------------------------------------|--------------------------|
|                                    | www.kichler.com/warranty |
| Dimensions                         |                          |
| Base Backplate                     | 5.50 X 8.25              |
| Extension                          | 12.00"                   |
| Weight                             | 7.10 LBS                 |
| Height from center of Wall opening | 2.25"                    |
| (Spec Sheet)                       |                          |
| Height                             | 16.00"                   |
| Width                              | 10.50"                   |
| Light Source                       |                          |
| Lamp Included                      | Not Included             |
| Lamp Type                          | A19                      |

Incandescent

100W

Medium

150"

1 100W

Max Wattage/Range Socket Type Socket Wire

# of Bulbs/LED Modules

Max or Nominal Watt

Light Source

Mounting/Installation Interior/Exterior Exterior Location Rating Wet Mounting Weight 3.90 LBS

Olde Bronze

| FIXTURE ATTRIBUTES            |                                                        |
|-------------------------------|--------------------------------------------------------|
| Housing Diffuser Description  | Clear Water                                            |
| Primary Material              | ALUMINUM                                               |
| Product/Ordering Information  |                                                        |
| SKU<br>Finish<br>Style<br>UPC | 49926OZ<br>Olde Bronze<br>Transitional<br>783927568616 |
| Finish Options                |                                                        |