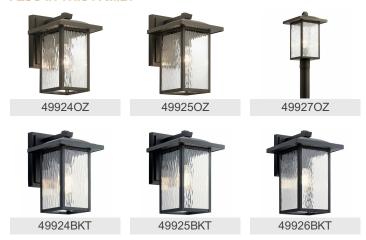

nal Watt

Light Source

Mounting/Installation Interior/Exterior Exterior Location Rating Wet Mounting Weight 3.90 LBS

Olde Bronze

| FIXTURE ATTRIBUTES            |                                                        |
|-------------------------------|--------------------------------------------------------|
| Housing Diffuser Description  | Clear Water                                            |
| Primary Material              | ALUMINUM                                               |
| Product/Ordering Information  |                                                        |
| SKU<br>Finish<br>Style<br>UPC | 49926OZ<br>Olde Bronze<br>Transitional<br>783927568616 |
| Finish Options                |                                                        |



## **ALSO IN THIS FAMILY**