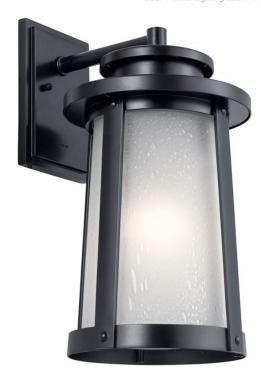

## **SPECIFICATIONS**

| Certifications/Qualifications                                                                           |                                                                    |
|---------------------------------------------------------------------------------------------------------|--------------------------------------------------------------------|
|                                                                                                         | www.kichler.com/warranty                                           |
| Dimensions Base Backplate Extension                                                                     | 5.50 X 8.00                                                        |
| Weight Height from center of Wall opening (Spec Sheet)                                                  | 12.00"<br>7.40 LBS<br>3.75"                                        |
| Height<br>Width                                                                                         | 18.50"<br>9.50"                                                    |
| Light Source                                                                                            |                                                                    |
| Lamp Included Lamp Type Light Source Max or Nominal Watt # of Bulbs/LED Modules Socket Type Socket Wire | Not Included<br>A19<br>Incandescent<br>100W<br>1<br>Medium<br>150" |
| Mounting/Installation                                                                                   |                                                                    |
| Interior/Exterior Location Rating Mounting Weight                                                       | Exterior<br>Wet<br>4.00 LBS                                        |

## **FIXTURE ATTRIBUTES**

| Housing                      |               |
|------------------------------|---------------|
| Diffuser Description         | Etched Seeded |
| Primary Material             | ALUMINUM      |
| Product/Ordering Information |               |
| SKU                          | 49919BK       |
| Finish                       | Black         |
| Style                        | Coastal       |
| UPC                          | 783927540407  |
|                              |               |