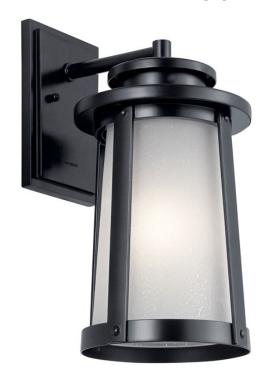

## **SPECIFICATIONS**

| Certifications/Qualifications                                                                           |                                                                   |
|---------------------------------------------------------------------------------------------------------|-------------------------------------------------------------------|
|                                                                                                         | www.kichler.com/warranty                                          |
| Dimensions                                                                                              |                                                                   |
| Base Backplate Extension Weight Height from center of Wall opening (Spec Sheet) Height                  | 5.50 X 8.00<br>10.25"<br>5.10 LBS<br>3.75"                        |
| Width                                                                                                   | 8.00"                                                             |
| Light Source                                                                                            |                                                                   |
| Lamp Included Lamp Type Light Source Max or Nominal Watt # of Bulbs/LED Modules Socket Type Socket Wire | Not Included<br>A19<br>Incandescent<br>75W<br>1<br>Medium<br>150" |
| Mounting/Installation                                                                                   |                                                                   |
| Interior/Exterior<br>Location Rating<br>Mounting Weight                                                 | Exterior<br>Wet<br>2.80 LBS                                       |

## **FIXTURE ATTRIBUTES**

| Housing                                  |                           |  |
|------------------------------------------|---------------------------|--|
| Diffuser Description<br>Primary Material | Etched Seeded<br>ALUMINUM |  |
| <b>Product/Ordering Informat</b>         | ion                       |  |
| SKU                                      | 49918BK                   |  |
| Finish                                   | Black                     |  |
| Style                                    | Coastal                   |  |
| UPC                                      | 783927540391              |  |
| Elitable O officers                      |                           |  |