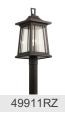

|
| Extension                          |
| Weight                             |
| Height from center of Wall opening |
| (Spec Sheet)                       |
| Height                             |
| Width                              |
|                                    |

## **Light Source**

Lamp Included Lamp Type Light Source Max or Nominal Watt # of Bulbs/LED Modules Max Wattage/Range Socket Type Socket Wire

#### Not Included A19 Incandescent 100W 1 100W Medium 150"

Exterior

4.00 LBS

Wet

#### **Mounting/Installation**

Interior/Exterior Location Rating Mounting Weight

#### **FIXTURE ATTRIBUTES**

Housing

**Diffuser Description** Primary Material

Clear Seeded ALUMINUM

49909RZ Rubbed Bronze Arts and Crafts / Mission 783927568562



## **ALSO IN THIS FAMILY**







49910RZ

### **Finish Options**



SKU

Finish

Style

UPC

Rubbed Bronze

**Product/Ordering Information**