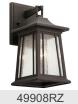

|
| Extension                          |
| Weight                             |
| Height from center of Wall opening |
| (Spec Sheet)                       |
| Height                             |
| Width                              |
|                                    |

## **Light Source**

Lamp Included Lamp Type Light Source Max or Nominal Watt # of Bulbs/LED Modules Max Wattage/Range Socket Type Socket Wire

#### Not Included A19 Incandescent 100W 1 100W Medium 150"

Exterior

4.00 LBS

Wet

#### **Mounting/Installation**

Interior/Exterior Location Rating Mounting Weight

#### **FIXTURE ATTRIBUTES**

Housing

**Diffuser Description** Primary Material

Clear Seeded ALUMINUM

49909RZ Rubbed Bronze Arts and Crafts / Mission 783927568562



## **ALSO IN THIS FAMILY**







49910RZ

### **Finish Options**



SKU

Finish

Style

UPC

Rubbed Bronze

**Product/Ordering Information**