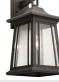

|
| Extension                          |
| Weight                             |
| Height from center of Wall opening |
| (Spec Sheet)                       |
| Height                             |
| Width                              |
|                                    |

## **Light Source**

Lamp Included Lamp Type Light Source Max or Nominal Watt # of Bulbs/LED Modules Max Wattage/Range Socket Type Socket Wire

#### Not Included A19 Incandescent 100W 1 100W Medium 150"

Exterior

4.00 LBS

Wet

#### **Mounting/Installation**

Interior/Exterior Location Rating Mounting Weight

#### **FIXTURE ATTRIBUTES**

Housing

**Diffuser Description** Primary Material

Clear Seeded ALUMINUM

49909RZ Rubbed Bronze Arts and Crafts / Mission 783927568562



## **ALSO IN THIS FAMILY**







49910RZ

### **Finish Options**



SKU

Finish

Style

UPC

Rubbed Bronze

**Product/Ordering Information**