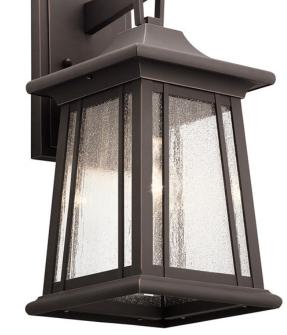

# Taden™ 16.5" 1 Light Wall Light Rubbed Bronze™

5.50 X 9.00 9.25" 5.83 LBS 4.50"

16.50" 8.00"

www.kichler.com/warranty

#### **FIXTURE ATTRIBUTES**

Housing

**Diffuser Description** Primary Material

Clear Seeded ALUMINUM

49909RZ Rubbed Bronze Arts and Crafts / Mission 783927568562