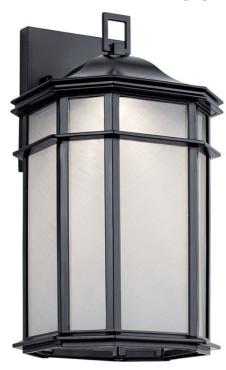

## **SPECIFICATIONS**

Certifications/Qualifications

Title 24 Compliant Yes

www.kichler.com/warranty

**Dimensions** 

Base Backplate 14.50 X 7.75
Extension 8.50"
Weight 4.00 LBS
Height from center of Wall opening 2.25"

(Spec Sheet)

Height 14.50" Width 7.75"

Electrical

Input Voltage Single(120)V

**Light Source** 

Delivered Lumens 375
Dimmable Yes
Expected Life Span (Hours) 40000
Lamp Included Integrated
Light Source LED
Max or Nominal Watt 8W
# of Bulbs/LED Modules 1

Mounting/Installation

Interior/Exterior Exterior
Location Rating Wet
Mounting Style Wall Mount
Mounting Weight 3.20 LBS

**Photometrics** 

Color Rendering Index 90 Kelvin Temperature 3000K

## **FIXTURE ATTRIBUTES**

Housing

Diffuser Description White Acrylic.
Primary Material ALUMINUM

**Product/Ordering Information** 

 SKU
 49899BKLED

 Finish
 Black

 Style
 Transitional

 UPC
 783927540353