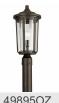

# Fairfield 14.5" 1 Light Wall Light Olde Bronze®

# ALUMINUM 49893OZ Olde Bronze Traditional

**ALSO IN THIS FAMILY** 

49893BK

49895BK

49895OZ

© 2021 Kichler Lighting LLC. All Rights Reserved.

49893OZ

1