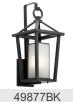

# Pai<sup>™</sup>24" 1 Light Pendant Black

### **Product/Ordering Information**

SKU Finish Style UPC

Transitional 783927558075