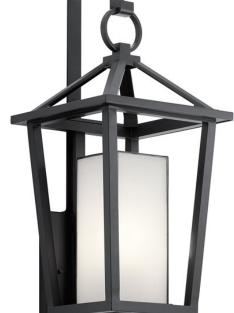

## Pai<sup>™</sup>26.25" 1 Light Wall Light Black

#### **Certifications/Qualifications**

|                                    | www.kichler.com/warranty |
|------------------------------------|--------------------------|
| Dimensions                         |                          |
| Base Backplate                     | 5.00 X 9.00              |
| Extension                          | 12.75"                   |
| Weight                             | 10.78 LBS                |
| Height from center of Wall opening | 21.75"                   |
| (Spec Sheet)                       |                          |
| Height                             | 26.25"                   |
| Width                              | 11.75"                   |

#### **Light Source**

Lamp Included Lamp Type Light Source Max or Nominal Watt # of Bulbs/LED Modules Max Wattage/Range Socket Type Socket Wire

Not Included A21 Incandescent 150W 1 150W Medium 105"

Exterior

#### **FIXTURE ATTRIBUTES**

Housing **Diffuser Description** Primary Material

Bound Etched Seeded ALUMINUM/BRASS

#### **Product/Ordering Information** SKU Finish Style UPC

49878BK Black Transitional