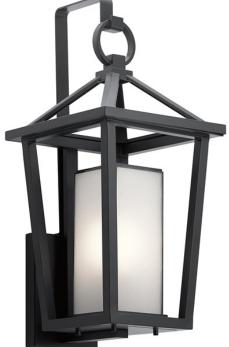

## Pai<sup>™</sup>21.5" 1 Light Wall Light Black

### **Certifications/Qualifications**

| Dimensions                         |
|------------------------------------|
| Base Backplate                     |
| Extension                          |
| Weight                             |
| Height from center of Wall opening |
| (Spec Sheet)                       |
| Height                             |
| Width                              |
|                                    |

### **Light Source**

Lamp Included Lamp Type Light Source Max or Nominal Watt # of Bulbs/LED Modules Max Wattage/Range Socket Type Socket Wire

18.00" 21.50" 9.50" Not Included A19 Incandescent

100W

Medium

Exterior

5.04 LBS

105"

Wet

1 100W

5.00 X 7.00 10.50" 6.64 LBS

www.kichler.com/warranty

### **FIXTURE ATTRIBUTES**

Housing

**Diffuser Description** Primary Material

Bound Etched Seeded

### **Product/Ordering Information** SKU Finish Style

UPC **Finish Options** 

Kichler.com

Black

# ALUMINUM

49877BK Black Transitional 783927558044