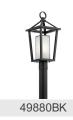

7.25"                   |
| Width                                           | 7.50"                    |
| Light Source                                    |                          |
| Lamp Included                                   | Not Included             |

105"

Lamp Type A19 Light Source Incandescent Max or Nominal Watt 75W # of Bulbs/LED Modules 75W Max Wattage/Range Socket Type Medium

## Mounting/Installation

Interior/Exterior Exterior **Location Rating** Wet Mounting Weight 3.00 LBS

## **FIXTURE ATTRIBUTES**

## Housing

Socket Wire

Diffuser Description Bound Etched Seeded Primary Material ALUMINUM

### **Product/Ordering Information**

SKU 49876BK Finish Black Style Transitional UPC 783927558051

# **Finish Options**



Black



## **ALSO IN THIS FAMILY**







49878BK