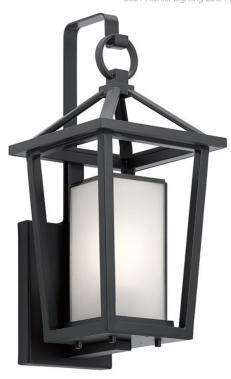

## **SPECIFICATIONS**

| Certifications/Qualifications                   |                          |
|-------------------------------------------------|--------------------------|
|                                                 | www.kichler.com/warranty |
| Dimensions                                      |                          |
| Base Backplate                                  | 5.00 X 7.00              |
| Extension                                       | 8.50"                    |
| Weight                                          | 4.10 LBS                 |
| Height from center of Wall opening (Spec Sheet) | 13.75"                   |
| Height                                          | 17.25"                   |
| Width                                           | 7.50"                    |
| Light Source                                    |                          |
| Lamp Included                                   | Not Included             |

## Mounting/Installation

Interior/Exterior Exterior **Location Rating** Wet Mounting Weight 3.00 LBS

## Housing

Socket Wire

Diffuser Description Bound Etched Seeded Primary Material ALUMINUM

### **Product/Ordering Information**

SKU 49876BK Finish Black Style Transitional UPC 783927558051