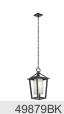

17.25"                   |
| Width                                           | 7.50"                    |
| Light Source                                    |                          |
| Lamp Included                                   | Not Included             |

105"

Lamp Type A19 Light Source Incandescent Max or Nominal Watt 75W # of Bulbs/LED Modules 75W Max Wattage/Range Socket Type Medium

## Mounting/Installation

Interior/Exterior Exterior **Location Rating** Wet Mounting Weight 3.00 LBS

## **FIXTURE ATTRIBUTES**

## Housing

Socket Wire

Diffuser Description Bound Etched Seeded Primary Material ALUMINUM

### **Product/Ordering Information**

SKU 49876BK Finish Black Style Transitional UPC 783927558051

# **Finish Options**



Black



## **ALSO IN THIS FAMILY**







49878BK