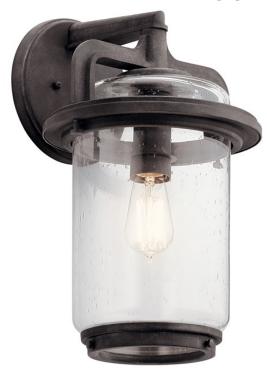

## **SPECIFICATIONS**

| Certifications/Qualifications                                                                           |                                                                    |
|---------------------------------------------------------------------------------------------------------|--------------------------------------------------------------------|
|                                                                                                         | www.kichler.com/warranty                                           |
| Dimensions                                                                                              |                                                                    |
| Base Backplate Extension Weight Height from center of Wall opening (Spec Sheet)                         | 7.00 DIA<br>10.75"<br>6.30 LBS<br>3.50"                            |
| Height<br>Width                                                                                         | 17.25"<br>10.00"                                                   |
| Light Source                                                                                            |                                                                    |
| Lamp Included Lamp Type Light Source Max or Nominal Watt # of Bulbs/LED Modules Socket Type Socket Wire | Not Included<br>A21<br>Incandescent<br>150W<br>1<br>Medium<br>150" |
| Mounting/Installation                                                                                   |                                                                    |
| Interior/Exterior<br>Location Rating<br>Mounting Weight                                                 | Exterior<br>Wet<br>3.70 LBS                                        |

## **FIXTURE ATTRIBUTES**

| Housing                                  |                                                          |
|------------------------------------------|----------------------------------------------------------|
| Diffuser Description<br>Primary Material | Clear Seeded<br>Aluminum                                 |
| Product/Ordering Information             |                                                          |
| SKU<br>Finish<br>Style<br>UPC            | 49866WZC<br>Weathered Zinc<br>Industrial<br>783927539647 |