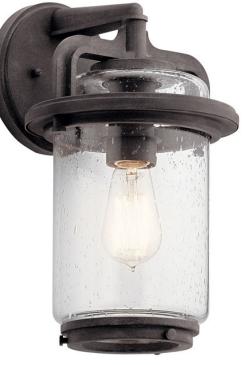

## Andover 14" 1 Light Wall Light Weathered Zinc

## 49865WZC

© 2021 Kichler Lighting LLC. All Rights Reserved.

## Certifications/Qualifications

| Certifications/Qualifications                   |                          |
|-------------------------------------------------|--------------------------|
|                                                 | www.kichler.com/warranty |
| Dimensions                                      |                          |
| Base Backplate                                  | 6.00 DIA                 |
| Extension                                       | 8.75"                    |
| Weight                                          | 3.60 LBS                 |
| Height from center of Wall opening (Spec Sheet) | 3.00"                    |
| Height                                          | 14.00"                   |
| Width                                           | 8.00"                    |
| Light Source                                    |                          |
| Lamp Included                                   | Not Included             |
| Lamp Type                                       | A19                      |
| Light Source                                    | Incandescent             |
| Max or Nominal Watt                             | 100W                     |
| # of Bulbs/LED Modules                          | 1                        |
| Socket Type                                     | Medium                   |
| Socket Wire                                     | 150"                     |
| Mounting/Installation                           |                          |
| Interior/Exterior                               | Exterior                 |
| Location Rating                                 | Wet                      |
|                                                 |                          |

#### Clear Seeded ALUMINUM

1.80 LBS

49865WZC Weathered Zinc Industrial 783927539623

Kichler.com