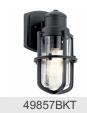

| 9.00"                    |
| Light Source                       |                          |

Lamp Included Not Included Lamp Type A21 Incandescent Light Source Max or Nominal Watt 150W # of Bulbs/LED Modules 1

Medium Socket Type Socket Wire 150"

Mounting/Installation

Interior/Exterior Exterior Location Rating Wet Mounting Style Wall Mount Mounting Weight 3.30 LBS

# **FIXTURE ATTRIBUTES**

| Housing                      |              |
|------------------------------|--------------|
| Diffuser Description         | Clear Seeded |
| Primary Material             | EPMM         |
| Product/Ordering Information |              |

SKU 49859BKT Finish **Textured Black** Style Coastal UPC 783927536202

# **Finish Options**



Textured Black



# **ALSO IN THIS FAMILY**