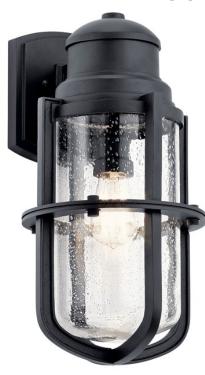

# **FIXTURE ATTRIBUTES**

| Housing                      |              |
|------------------------------|--------------|
| Diffuser Description         | Clear Seeded |
| Primary Material             | EPMM         |
| Product/Ordering Information |              |

SKU 49859BKT Finish **Textured Black** Style Coastal UPC 783927536202

# **Finish Options**

Textured Black