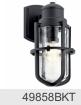

| 9.00"                    |
| Light Source                       |                          |

Lamp Included Not Included Lamp Type A21 Incandescent Light Source Max or Nominal Watt 150W # of Bulbs/LED Modules 1

Medium Socket Type Socket Wire 150"

Mounting/Installation

Interior/Exterior Exterior Location Rating Wet Mounting Style Wall Mount Mounting Weight 3.30 LBS

# **FIXTURE ATTRIBUTES**

| Housing                      |              |
|------------------------------|--------------|
| Diffuser Description         | Clear Seeded |
| Primary Material             | EPMM         |
| Product/Ordering Information |              |

SKU 49859BKT Finish **Textured Black** Style Coastal UPC 783927536202

# **Finish Options**



Textured Black



# **ALSO IN THIS FAMILY**