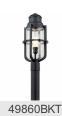

| 9.00"                    |
| Light Source                       |                          |

Lamp Included Not Included Lamp Type A21 Incandescent Light Source Max or Nominal Watt 150W # of Bulbs/LED Modules 1

Medium Socket Type Socket Wire 150"

Mounting/Installation

Interior/Exterior Exterior Location Rating Wet Mounting Style Wall Mount Mounting Weight 3.30 LBS

# **FIXTURE ATTRIBUTES**

| Housing                      |              |
|------------------------------|--------------|
| Diffuser Description         | Clear Seeded |
| Primary Material             | EPMM         |
| Product/Ordering Information |              |

SKU 49859BKT Finish **Textured Black** Style Coastal UPC 783927536202

# **Finish Options**



Textured Black



# **ALSO IN THIS FAMILY**