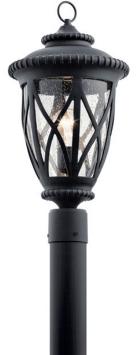

# Admirals Cove™ 1 Light Post Light Textured Black

4.20 LBS

20.75" 10.25"

#### **Finish Options**

Textured Black

Clear Seeded EPMM

49849BKT Textured Black Traditional 783927526203

## 49849BKT