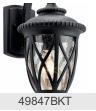

# Admirals Cove™ 1 Light Post Light Textured Black

4.20 LBS

20.75" 10.25"

## **SPECIFICATIONS**

## **Certifications/Qualifications**

**Dimensions** Weight Height Width

#### Light Source

Lamp Included Lamp Type Light Source Max or Nominal Watt # of Bulbs/LED Modules Socket Type Socket Wire Not Included A21 Incandescent 150W 1 Medium 150"

Exterior Wet

Post Mount

2.60 LBS

www.kichler.com/warranty

## Mounting/Installation

Interior/Exterior Location Rating Mounting Style Mounting Weight

### **FIXTURE ATTRIBUTES**

#### Housing

Diffuser Description Primary Material

#### **Product/Ordering Information**

SKU Finish Style UPC

#### **Finish Options**



Textured Black

Clear Seeded EPMM

49849BKT Textured Black Traditional 783927526203

## ALSO IN THIS FAMILY







# © 2021 Kichler Lighting LLC. All Rights Reserved.



## 49849BKT