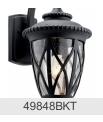

# Admirals Cove™ 1 Light Post Light Textured Black

4.20 LBS

20.75" 10.25"

## **SPECIFICATIONS**

## **Certifications/Qualifications**

**Dimensions** Weight Height Width

#### Light Source

Lamp Included Lamp Type Light Source Max or Nominal Watt # of Bulbs/LED Modules Socket Type Socket Wire Not Included A21 Incandescent 150W 1 Medium 150"

Exterior Wet

Post Mount

2.60 LBS

www.kichler.com/warranty

## Mounting/Installation

Interior/Exterior Location Rating Mounting Style Mounting Weight

### **FIXTURE ATTRIBUTES**

#### Housing

Diffuser Description Primary Material

#### **Product/Ordering Information**

SKU Finish Style UPC

#### **Finish Options**



Textured Black

Clear Seeded EPMM

49849BKT Textured Black Traditional 783927526203

## ALSO IN THIS FAMILY







# © 2021 Kichler Lighting LLC. All Rights Reserved.



## 49849BKT