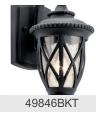

# Admirals Cove™ 1 Light Post Light Textured Black

4.20 LBS

20.75" 10.25"

## **SPECIFICATIONS**

## **Certifications/Qualifications**

**Dimensions** Weight Height Width

#### Light Source

Lamp Included Lamp Type Light Source Max or Nominal Watt # of Bulbs/LED Modules Socket Type Socket Wire Not Included A21 Incandescent 150W 1 Medium 150"

Exterior Wet

Post Mount

2.60 LBS

www.kichler.com/warranty

## Mounting/Installation

Interior/Exterior Location Rating Mounting Style Mounting Weight

### **FIXTURE ATTRIBUTES**

#### Housing

Diffuser Description Primary Material

#### **Product/Ordering Information**

SKU Finish Style UPC

#### **Finish Options**



Textured Black

Clear Seeded EPMM

49849BKT Textured Black Traditional 783927526203

## ALSO IN THIS FAMILY







# © 2021 Kichler Lighting LLC. All Rights Reserved.



## 49849BKT