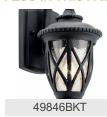

| 23.50"                   |
| Width                              | 10.25"                   |
| Light Source                       |                          |
| Lamp Included                      | Not Included             |

150"

Lamp Type A21 Light Source Incandescent Max or Nominal Watt 150W # of Bulbs/LED Modules 1 Socket Type Medium

## Mounting/Installation

Interior/Exterior Exterior Location Rating Wet Mounting Style Wall Mount Mounting Weight 3.80 LBS

## **FIXTURE ATTRIBUTES**

|  | us |  |
|--|----|--|
|  |    |  |

Socket Wire

Diffuser Description Clear Seeded Primary Material **EPMM** 

## **Product/Ordering Information**

49848BKT Finish **Textured Black** Style Traditional UPC 783927526197

# **Finish Options**



Textured Black



## **ALSO IN THIS FAMILY**







49849BKT