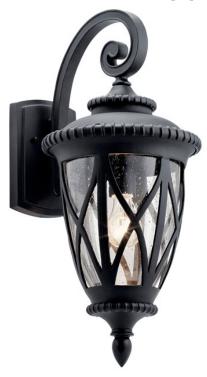

## **SPECIFICATIONS**

| 0 115 11 10 115 11                 |                          |
|------------------------------------|--------------------------|
| Certifications/Qualifications      |                          |
|                                    | www.kichler.com/warranty |
| Dimensions                         |                          |
| Base Backplate                     | 5.00 X 8.00              |
| Extension                          | 13.00"                   |
| Weight                             | 5.00 LBS                 |
| Height from center of Wall opening | 7.75"                    |
| (Spec Sheet)                       |                          |
| Height                             | 23.50"                   |
| Width                              | 10.25"                   |
| Light Source                       |                          |
| Lamp Included                      | Not Included             |

## **FIXTURE ATTRIBUTES**

|  | us |  |
|--|----|--|
|  |    |  |

Socket Wire

Diffuser Description Clear Seeded Primary Material **EPMM** 

## **Product/Ordering Information**

49848BKT Finish **Textured Black** Style Traditional UPC 783927526197