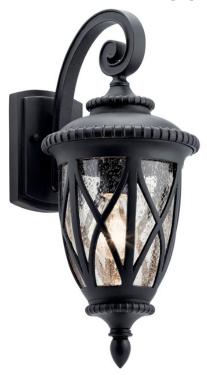

## **SPECIFICATIONS**

| Certifications/Qualifications                   |                          |
|-------------------------------------------------|--------------------------|
|                                                 | www.kichler.com/warranty |
| Dimensions                                      |                          |
| Base Backplate                                  | 4.75 X 6.75              |
| Extension                                       | 10.50"                   |
| Weight                                          | 3.60 LBS                 |
| Height from center of Wall opening (Spec Sheet) | 6.50"                    |
| Height                                          | 18.75"                   |
| Width                                           | 8.25"                    |
| Light Source                                    |                          |
| Lamp Included                                   | Not Included             |

Lamp Type A19 Light Source Incandescent Max or Nominal Watt 100W # of Bulbs/LED Modules 1

Socket Type Medium 150" Socket Wire

## Mounting/Installation

Interior/Exterior Exterior Location Rating Wet Mounting Style Wall Mount Mounting Weight 2.40 LBS

## **FIXTURE ATTRIBUTES**

|  | us |  |
|--|----|--|
|  |    |  |
|  |    |  |
|  |    |  |
|  |    |  |

Diffuser Description Clear Seeded Primary Material **EPMM** 

#### **Product/Ordering Information**

49847BKT Finish **Textured Black** Style Traditional UPC 783927526180

# **Finish Options**

Textured Black