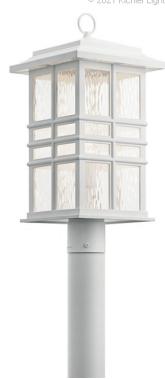

### **SPECIFICATIONS**

| of Lon IoAi Ioilo                   |                          |
|-------------------------------------|--------------------------|
| Certifications/Qualifications       |                          |
|                                     | www.kichler.com/warranty |
| Dimensions                          |                          |
| Weight<br>Height                    | 6.90 LBS<br>20.50"       |
| Width                               | 9.50"                    |
| Light Source                        |                          |
| Lamp Included<br>Lamp Type          | Not Included<br>A21      |
| Light Source<br>Max or Nominal Watt | Incandescent<br>150W     |

1

150W

150"

Medium

Mounting/Installation

# of Bulbs/LED Modules

Max Wattage/Range

Socket Type

Socket Wire

Interior/Exterior Exterior Location Rating Wet 3.20 LBS Mounting Weight

### **FIXTURE ATTRIBUTES**

Housing

Diffuser Description Clear Hammered

**EPMM** Primary Material

**Product/Ordering Information** 

SKU 49832WH Finish White

Style Arts and Crafts / Mission **UPC** 

783927560429