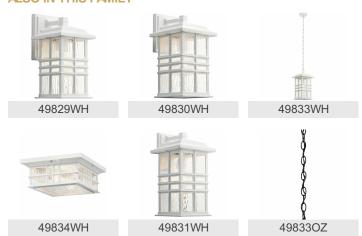

>Height                    | 6.90 LBS<br>20.50"       |
| Width                               | 9.50"                    |
| Light Source                        |                          |
| Lamp Included<br>Lamp Type          | Not Included<br>A21      |
| Light Source<br>Max or Nominal Watt | Incandescent<br>150W     |

1

150W

150"

Medium

Mounting/Installation

# of Bulbs/LED Modules

Max Wattage/Range

Socket Type

Socket Wire

Interior/Exterior Exterior Location Rating Wet 3.20 LBS Mounting Weight

### **FIXTURE ATTRIBUTES**

Housing

Diffuser Description Clear Hammered

**EPMM** Primary Material

**Product/Ordering Information** 

SKU 49832WH Finish White

Style Arts and Crafts / Mission **UPC** 

783927560429

## **Finish Options**



Olde Bronze





# **ALSO IN THIS FAMILY**