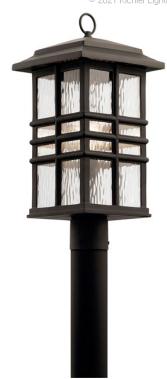

### **SPECIFICATIONS**

| Certifications/Qualifications |                          |  |
|-------------------------------|--------------------------|--|
|                               | www.kichler.com/warranty |  |
| Dimensions                    |                          |  |
| Weight                        | 6.90 LBS                 |  |
| Height                        | 20.50"                   |  |
| Width                         | 9.50"                    |  |
| Light Source                  |                          |  |
| Lamp Included                 | Not Included             |  |
| Lamp Type                     | A21                      |  |

Incandescent

Max or Nominal Watt 150W # of Bulbs/LED Modules 1 Medium Socket Type Socket Wire 150"

Mounting/Installation

Light Source

Interior/Exterior Exterior Location Rating Wet Mounting Style Post Mount Mounting Weight 3.20 LBS

#### **FIXTURE ATTRIBUTES**

|  | ing |
|--|-----|
|  |     |
|  |     |

Diffuser Description Clear Hammered

**EPMM** Primary Material

## **Product/Ordering Information**

SKU 49832OZ Finish Olde Bronze

Style Arts and Crafts / Mission **UPC** 

783927526159

### **Finish Options**

Olde Bronze