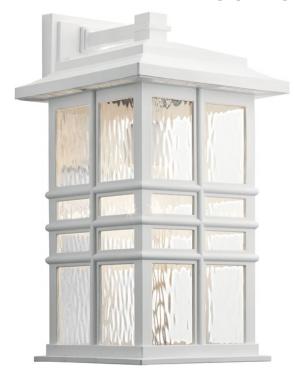

### **FIXTURE ATTRIBUTES**

| Housing Diffuser Description Primary Material | Clear Hammered<br>EPMM    |
|-----------------------------------------------|---------------------------|
| Product/Ordering Information                  |                           |
| SKU                                           | 49831WH                   |
| Finish                                        | White                     |
| Style                                         | Arts and Crafts / Mission |
| UPC                                           | 783927560412              |
| Finish Ontions                                |                           |