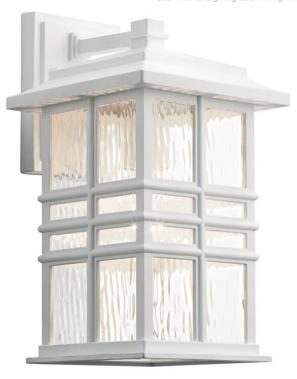

### **SPECIFICATIONS**

| Certifications/Qualifications                   |                          |
|-------------------------------------------------|--------------------------|
|                                                 | www.kichler.com/warranty |
| Dimensions                                      |                          |
| Base Backplate                                  | 4.75 X 6.50              |
| Extension                                       | 9.00"                    |
| Weight                                          | 4.60 LBS                 |
| Height from center of Wall opening (Spec Sheet) | 2.50"                    |
| Height                                          | 14.25"                   |
| Width                                           | 8.00"                    |
| Light Source                                    |                          |
| Lamp Included                                   | Not Included             |

Lamp Included
Lamp Type
Light Source
Max or Nominal Watt
# of Bulbs/LED Modules

Not Included
A19
Incandescent
100W

100W

# of Buibs/LED Modules 1
Max Wattage/Range 100W
Socket Type Medium
Socket Wire 150"

Mounting/Installation
Interior/Exterior Exterior
Location Rating Wet

### **FIXTURE ATTRIBUTES**

| Housing Diffuser Description Primary Material | Clear Hammered<br>EPM     |
|-----------------------------------------------|---------------------------|
| Product/Ordering Information                  |                           |
| SKU                                           | 49830WH                   |
| Finish                                        | White                     |
| Style                                         | Arts and Crafts / Mission |
| UPC                                           | 783927560405              |
| Finish Options                                |                           |