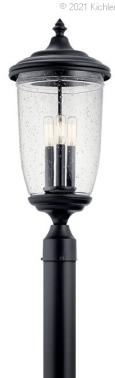

## **SPECIFICATIONS**

| 00                                                                                                                      |                                                     |
|-------------------------------------------------------------------------------------------------------------------------|-----------------------------------------------------|
| Certifications/Qualifications                                                                                           |                                                     |
|                                                                                                                         | www.kichler.com/warranty                            |
| Dimensions                                                                                                              |                                                     |
| Weight<br>Height<br>Width                                                                                               | 8.80 LBS<br>23.50"<br>10.00"                        |
| Light Source                                                                                                            |                                                     |
| Bulb Product ID Lamp Included Lamp Type Light Source Max or Nominal Watt # of Bulbs/LED Modules Socket Type Socket Wire | 4064CLR Not Included B Incandescent 60W 3 CAND 105" |
| Mounting/Installation Interior/Exterior Location Rating Mounting Style                                                  | Exterior<br>Wet<br>Post Mount                       |

## **FIXTURE ATTRIBUTES**

**Textured Black** 

Mounting Weight

| TIXTORE ATTRIBUTES           |                |
|------------------------------|----------------|
| Housing                      |                |
| Diffuser Description         | Clear Seeded   |
| Primary Material             | Aluminum       |
| Product/Ordering Information |                |
| SKU                          | 49823BKT       |
| Finish                       | Textured Black |
| Style                        | Transitional   |
| UPC                          | 783927518840   |
| Finish Options               |                |
|                              |                |