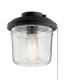

## Yorke 18.25" 1 Light Wall Light Textured Black

### **FIXTURE ATTRIBUTES**

Housing Diffuser Description Primary Material

Clear Seeded

49822BKT

Transitional

**Textured Black** 

783927518833

Not Included