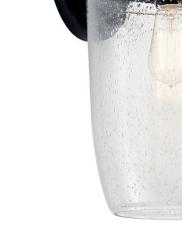

### **FIXTURE ATTRIBUTES**

Housing Diffuser Description Primary Material

Clear Seeded

49822BKT

Transitional

**Textured Black** 

783927518833

Not Included

Incandescent

A21

1

150W

Medium

Exterior

Wall Mount

5.00 LBS