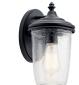

## Yorke 18.25" 1 Light Wall Light Textured Black

### **FIXTURE ATTRIBUTES**

Housing Diffuser Description Primary Material

Clear Seeded

49822BKT

Transitional

**Textured Black** 

783927518833

Not Included