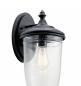

## Yorke 18.25" 1 Light Wall Light Textured Black

### **FIXTURE ATTRIBUTES**

Housing Diffuser Description Primary Material

Clear Seeded

49822BKT

Transitional

**Textured Black** 

783927518833

Not Included