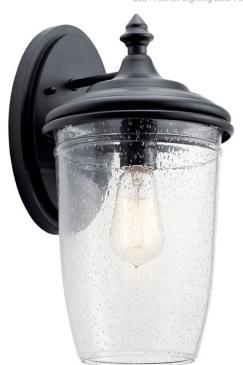

## **SPECIFICATIONS**

| Certifications/Qualifications                                                                |                                                              |
|----------------------------------------------------------------------------------------------|--------------------------------------------------------------|
|                                                                                              | www.kichler.com/warranty                                     |
| Dimensions                                                                                   |                                                              |
| Base Backplate Extension Weight Height from center of Wall opening (Spec Sheet) Height Width | 5.25 X 9.00<br>9.25"<br>5.20 LBS<br>3.25"<br>14.50"<br>8.00" |
| Light Source                                                                                 |                                                              |
| Lamp Included<br>Lamp Type                                                                   | Not Included<br>A19                                          |

Incandescent

100W

Medium

150"

1

Socket Wire Mounting/Installation

# of Bulbs/LED Modules

Max or Nominal Watt

Light Source

Socket Type

Interior/Exterior Exterior Location Rating Wet Mounting Style Wall Mount Mounting Weight 3.00 LBS

## EIVTLIDE ATTDIDLITES

| FIXTURE ATTRIBUTES           |                |
|------------------------------|----------------|
| Housing                      |                |
| Diffuser Description         | Clear Seeded   |
| Primary Material             | Aluminum       |
| Product/Ordering Information |                |
| SKU                          | 49821BKT       |
| Finish                       | Textured Black |
| Style                        | Transitional   |
| UPC                          | 783927518390   |
| Finish Options               |                |

Textured Black