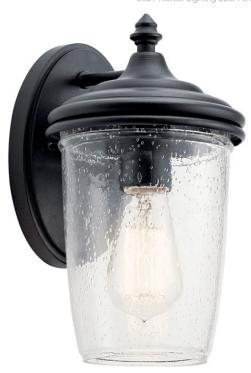

## **FIXTURE ATTRIBUTES**

| Housing              |              |
|----------------------|--------------|
| Diffuser Description | Clear Seeded |
| Primary Material     | Aluminum     |

## **Product/Ordering Information**

 SKU
 49820BKT

 Finish
 Textured Black

 Style
 Transitional

 UPC
 783927518826

## **Finish Options**

Textured Black