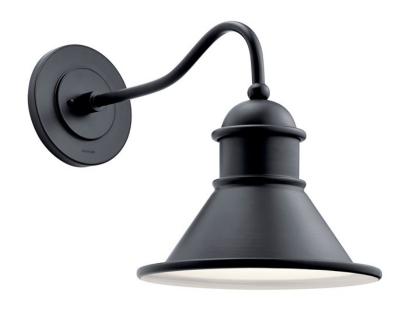

# **SPECIFICATIONS**

| Certifications | /Qualifications |
|----------------|-----------------|
|                |                 |

Dark Sky Compliant Yes

www.kichler.com/warranty

**Dimensions** 

Base Backplate 8.00 DIA Extension 24.00" Weight 3.00 LBS Height from center of Wall opening 4.00"

(Spec Sheet)

Height 16.75" Width 14.00"

**Light Source** 

Lamp Included Not Included Lamp Type A21

Light Source Incandescent
Max or Nominal Watt 150W
# of Bulbs/LED Modules 1

Socket Type Medium Socket Wire 150"

Mounting/Installation

Interior/Exterior Exterior
Location Rating Wet
Mounting Style Wall Mount
Mounting Weight 3.00 LBS

## **FIXTURE ATTRIBUTES**

| Housing          |          |
|------------------|----------|
| Primary Material | ALUMINUM |

**Product/Ordering Information** 

 SKU
 49776BK

 Finish
 Black

 Style
 Coastal

 UPC
 783927512558