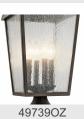

#### **FIXTURE ATTRIBUTES**

Housing **Diffuser Description** Primary Material

Clear Seeded

**Product/Ordering Information** SKU

Finish Style UPC

#### **Finish Options**

Olde Bronze

Aluminum

49740OZ Olde Bronze Traditional 783927491112