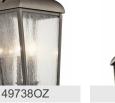

# Forestdale<sup>™</sup> 4 Light Post Light Olde Bronze®

## **FIXTURE ATTRIBUTES**

Housing

SKU Finish

Style

UPC

**Diffuser Description** Primary Material

Clear Seeded Aluminum

**Product/Ordering Information** 