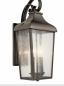

# Forestdale<sup>™</sup> 4 Light Post Light Olde Bronze®

## **FIXTURE ATTRIBUTES**

Housing

SKU Finish

Style

UPC

**Diffuser Description** Primary Material

Clear Seeded Aluminum

**Product/Ordering Information** 