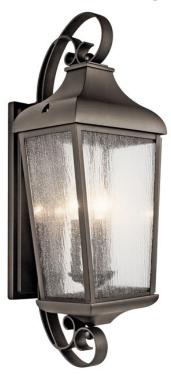

# **SPECIFICATIONS**

| Certifications/Qualifications                                                                   |                                                                   |
|-------------------------------------------------------------------------------------------------|-------------------------------------------------------------------|
|                                                                                                 | www.kichler.com/warranty                                          |
| Dimensions                                                                                      |                                                                   |
| Base Backplate Extension Weight Height from center of Wall opening (Spec Sheet) Height Width    | 6.50 X 18.00<br>11.25"<br>13.30 LBS<br>16.50"<br>30.75"<br>12.00" |
| Light Source                                                                                    |                                                                   |
| Bulb Product ID Lamp Included Lamp Type Light Source Max or Nominal Watt # of Bulbs/LED Modules | 4064CLR<br>Not Included<br>B<br>Incandescent<br>60W<br>3          |

### **FIXTURE ATTRIBUTES**

| Housing                      |              |
|------------------------------|--------------|
| Diffuser Description         | Clear Seeded |
| Primary Material             | ALUMINUM     |
| Product/Ordering Information |              |

 SKU
 49738OZ

 Finish
 Olde Bronze

 Style
 Traditional

 UPC
 783927491099