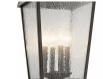

### **FIXTURE ATTRIBUTES**

| Housing                      |              |
|------------------------------|--------------|
| Diffuser Description         | Clear Seeded |
| Primary Material             | ALUMINUM     |
| Product/Ordering Information |              |

 SKU
 49738OZ

 Finish
 Olde Bronze

 Style
 Traditional

 UPC
 783927491099