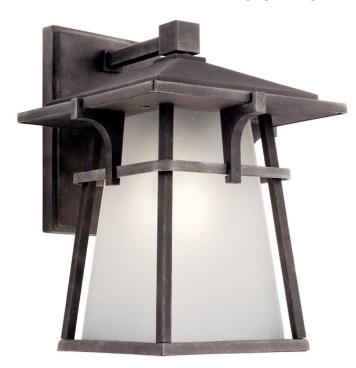

Etched Seeded Diffuser Description Primary Material Aluminum

**Product/Ordering Information** 

49721WZC SKU Finish Weathered Zinc Style Arts and Crafts / Mission UPC 783927491013

# **Finish Options**

Weathered Zinc