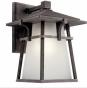

### **SPECIFICATIONS**

| Certifications/Qualifications                                                                                        |                                                              |
|----------------------------------------------------------------------------------------------------------------------|--------------------------------------------------------------|
|                                                                                                                      | www.kichler.com/warranty                                     |
| Dimensions                                                                                                           |                                                              |
| Base Backplate Extension Weight Height from center of Wall opening (Spec Sheet) Height Width                         | 4.50 X 7.00<br>8.75"<br>4.70 LBS<br>2.50"<br>10.75"<br>8.00" |
| Light Source Lamp Included Lamp Type Light Source Max or Nominal Watt # of Bulbs/LED Modules Socket Type Socket Wire | Not Included A19 Incandescent 75W 1 Medium 150"              |

Exterior

Wall Mount

Wet

## Mounting Weight

Mounting/Installation Interior/Exterior

Location Rating

Mounting Style

| Mounting Weight    | 3.40 LBS |
|--------------------|----------|
| FIXTURE ATTRIBUTES |          |
| Housing            |          |

Etched Seeded Diffuser Description Primary Material Aluminum

**Product/Ordering Information** 

49721WZC SKU Finish Weathered Zinc Style Arts and Crafts / Mission UPC 783927491013

# **Finish Options**

Weathered Zinc