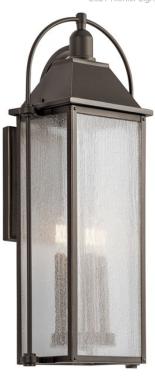

# **SPECIFICATIONS**

| Certifications/Qualifications                   |                          |
|-------------------------------------------------|--------------------------|
|                                                 | www.kichler.com/warranty |
| Dimensions                                      |                          |
| Base Backplate                                  | 5.75 X 9.25              |
| Extension                                       | 9.25"                    |
| Weight                                          | 11.04 LBS                |
| Height from center of Wall opening (Spec Sheet) | 14.75"                   |
| Height                                          | 28.75"                   |
| Width                                           | 12.50"                   |
| Light Source                                    |                          |
| Bulb Product ID                                 | 4064CLR                  |
| Lamp Included                                   | Not Included             |
| Lamp Type                                       | В                        |
| Light Source                                    | Incandescent             |
| -                                               |                          |

### **FIXTURE ATTRIBUTES**

| Housing                      |              |
|------------------------------|--------------|
| Diffuser Description         | Clear Seeded |
| Primary Material             | ALUMINUM     |
| Product/Ordering Information |              |

 SKU
 49716OZ

 Finish
 Olde Bronze

 Style
 Traditional

 UPC
 783927490023