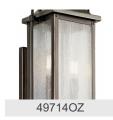

# **SPECIFICATIONS**

| Certifications/Qualifications                   |                          |
|-------------------------------------------------|--------------------------|
|                                                 | www.kichler.com/warranty |
| Dimensions                                      |                          |
| Base Backplate                                  | 5.75 X 9.25              |
| Extension                                       | 9.25"                    |
| Weight                                          | 11.04 LBS                |
| Height from center of Wall opening (Spec Sheet) | 14.75"                   |
| Height                                          | 28.75"                   |
| Width                                           | 12.50"                   |
| Light Source                                    |                          |
| Bulb Product ID                                 | 4064CLR                  |
| Lamp Included                                   | Not Included             |
| Lamp Type                                       | В                        |
| Light Source                                    | Incandescent             |
| -                                               |                          |

### **FIXTURE ATTRIBUTES**

| Housing                      |              |
|------------------------------|--------------|
| Diffuser Description         | Clear Seeded |
| Primary Material             | ALUMINUM     |
| Product/Ordering Information |              |

 SKU
 49716OZ

 Finish
 Olde Bronze

 Style
 Traditional

 UPC
 783927490023