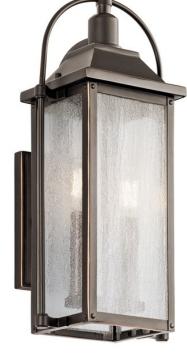

## Harbor Row™ 2 Light Wall Light Olde Bronze®

### **Certifications/Qualifications**

|                                    | www.kichler.com/warranty |
|------------------------------------|--------------------------|
| Dimensions                         |                          |
| Base Backplate                     | 4.50 X 7.50              |
| Extension                          | 7.75"                    |
| Weight                             | 5.19 LBS                 |
| Height from center of Wall opening | 12.00"                   |
| (Spec Sheet)                       |                          |
| Height                             | 18.50"                   |
| Width                              | 8.25"                    |

### Light Source

Bulb Product ID Lamp Included Lamp Type Light Source Max or Nominal Watt # of Bulbs/LED Modules Socket Type Socket Wire

Not Included B Incandescent 60W 2 CAND 105"

Exterior

Wall Mount

Wet

4064CLR

### **FIXTURE ATTRIBUTES**

Housing Diffuser Description Primary Material

Clear Seeded

Product/Ordering Information SKU Finish Style UPC

#### Olde Bronze Traditional 783927490047