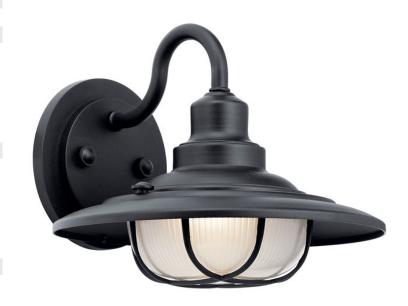

## **SPECIFICATIONS**

| Certifications/Qualifications                   |                          |
|-------------------------------------------------|--------------------------|
|                                                 | www.kichler.com/warranty |
| Dimensions                                      |                          |
| Base Backplate                                  | 6.00 DIA                 |
| Extension<br>Weight                             | 11.50"<br>2.50 LBS       |
| Height from center of Wall opening (Spec Sheet) | 4.75"                    |
| Height                                          | 9.00"                    |
| Width                                           | 11.00"                   |
| Light Source                                    |                          |
| Lamp Included                                   | Not Included             |
| Lamp Type<br>Light Source                       | A19<br>Incandescent      |
| Max or Nominal Watt                             | 75W                      |
| # of Bulbs/LED Modules                          | 1                        |
| Socket Type                                     | Medium                   |
| Socket Wire                                     | 150"                     |
| Mounting/Installation                           |                          |
| Interior/Exterior                               | Exterior<br>Wet          |
| Location Rating Mounting Style                  | Wall Mount               |
| Mounting Weight                                 | 1.60 LBS                 |

## **FIXTURE ATTRIBUTES**

| Housing                      |                                    |
|------------------------------|------------------------------------|
| Diffuser Description         | Clear Ribbed With Inside Sandblast |
| Primary Material             | ALUMINUM                           |
| Product/Ordering Information |                                    |
| SKU                          | 49691BKT                           |
| Finish                       | Textured Black                     |
| Style                        | Lodge / Country                    |
| UPC                          | 783927469500                       |
| Finish Options               |                                    |