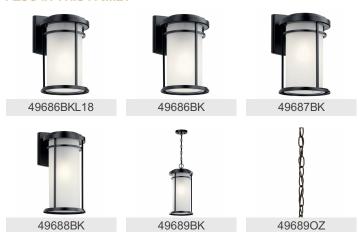

|  |
| Lamp Included Lamp Type Light Source Max or Nominal Watt # of Bulbs/LED Modules Max Wattage/Range Socket Type Socket Wire | Not Included<br>A21<br>Incandescent<br>150W<br>1<br>150W<br>Medium<br>150" |  |
| Mounting/Installation Interior/Exterior Location Rating Mounting Weight                                                   | Exterior<br>Wet<br>4.00 LBS                                                |  |

## **FIXTURE ATTRIBUTES**

| HOI | ICIN | 101 |
|-----|------|-----|
| 110 | usin | ıw  |

Diffuser Description Satin Etched Primary Material ALUMINUM

# **Product/Ordering Information**

 SKU
 49690BK

 Finish
 Black

 Style
 Transitional

 UPC
 783927560115

### **Finish Options**



Black



Olde Bronze



## **ALSO IN THIS FAMILY**