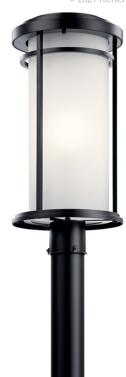

# **SPECIFICATIONS**

| Certifications/Qualifications                                                                                             |                                                                            |  |
|---------------------------------------------------------------------------------------------------------------------------|----------------------------------------------------------------------------|--|
|                                                                                                                           | www.kichler.com/warranty                                                   |  |
| Dimensions                                                                                                                |                                                                            |  |
| Weight<br>Height<br>Width                                                                                                 | 7.65 LBS<br>22.00"<br>10.00"                                               |  |
| Light Source                                                                                                              |                                                                            |  |
| Lamp Included Lamp Type Light Source Max or Nominal Watt # of Bulbs/LED Modules Max Wattage/Range Socket Type Socket Wire | Not Included<br>A21<br>Incandescent<br>150W<br>1<br>150W<br>Medium<br>150" |  |
| Mounting/Installation Interior/Exterior Location Rating Mounting Weight                                                   | Exterior<br>Wet<br>4.00 LBS                                                |  |

## **FIXTURE ATTRIBUTES**

| HOI | ICIN | 101 |
|-----|------|-----|
| 110 | usin | ıw  |

Diffuser Description Satin Etched Primary Material ALUMINUM

# **Product/Ordering Information**

 SKU
 49690BK

 Finish
 Black

 Style
 Transitional

 UPC
 783927560115