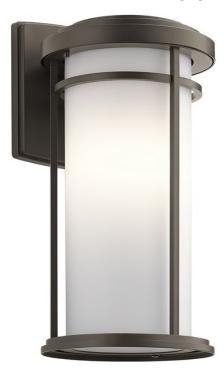

# **SPECIFICATIONS**

| Certifications/Qualifications      |                          |
|------------------------------------|--------------------------|
| Certifications/Qualifications      | kiahlar aam/ummantu      |
|                                    | www.kichler.com/warranty |
| Dimensions                         |                          |
| Base Backplate                     | 8.00 X 8.25              |
| Extension                          | 11.00"                   |
| Weight                             | 8.14 LBS                 |
| Height from center of Wall opening | 4.25"                    |
| (Spec Sheet)                       |                          |
| Height                             | 20.00"                   |
| Width                              | 10.00"                   |
| Light Source                       |                          |
| Lamp Included                      | Not Included             |
| Lamp Type                          | A21                      |
| Light Source                       | Incandescent             |
| Max or Nominal Watt                | 150W                     |
| # of Bulbs/LED Modules             | 1                        |

## Mounting/Installation

Socket Type

Socket Wire

Interior/Exterior Exterior **Location Rating** Wet Mounting Style Wall Mount Mounting Weight 4.49 LBS

## **FIXTURE ATTRIBUTES**

| Housing                      |              |
|------------------------------|--------------|
| Diffuser Description         | Satin Etched |
| Primary Material             | ALUMINUM     |
| Product/Ordering Information |              |
| SKU                          | 49688OZ      |
| Finish                       | Olde Bronze  |