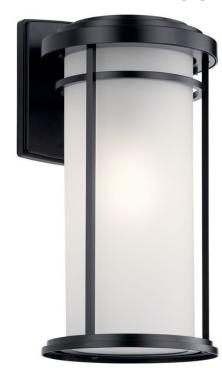

## **FIXTURE ATTRIBUTES**

| Housing              |              |
|----------------------|--------------|
| Diffuser Description | Satin Etched |
| Primary Material     | ALUMINUM     |

**Product/Ordering Information** 

 SKU
 49688BK

 Finish
 Black

 Style
 Transitional

 UPC
 783927560092