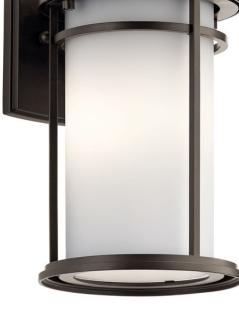

## Toman<sup>™</sup> 10.25" 1 Light Wall Light Olde Bronze®

#### **FIXTURE ATTRIBUTES**

Housing **Diffuser Description** Primary Material

Satin Etched Aluminum

49686OZ

Olde Bronze

Transitional

783927492041

#### **Product/Ordering Information** SKU Finish

Style UPC

Olde Bronze