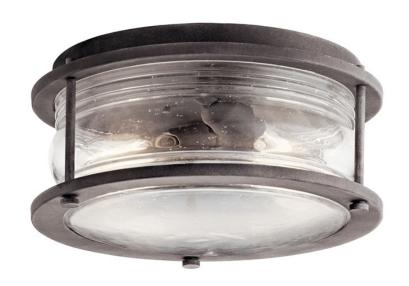

## **SPECIFICATIONS**

| Certifications/Qualifications               |                                          |
|---------------------------------------------|------------------------------------------|
|                                             | www.kichler.com/warranty                 |
| Dimensions                                  |                                          |
| Base Backplate<br>Weight<br>Height<br>Width | 12.00 DIA<br>6.20 LBS<br>6.00"<br>12.00" |
| Electrical                                  |                                          |
| Supply Wire (Degrees)                       | 90                                       |
| Light Source                                |                                          |

Lamp Included
Lamp Type
Light Source
Max or Nominal Watt
# of Bulbs/LED Modules
Socket Type
Socket Wire

Not Included
A19
Incandescent
60W

Wedium
150"

Mounting/Installation

Interior/Exterior Exterior
Location Rating Damp
Mounting Style Flush Mount
Mounting Weight 2.75 LBS

## **FIXTURE ATTRIBUTES**

Weathered Zinc

Housing

| 3                            |                     |
|------------------------------|---------------------|
| Diffuser Description         | Clear Seeded Ribbed |
| Primary Material             | ALUMINUM            |
| Product/Ordering Information |                     |
| SKU                          | 49669WZC            |
| Finish                       | Weathered Zinc      |
| Style                        | Lodge / Country     |
| UPC                          | 783927479394        |
| Finish Options               |                     |
|                              |                     |