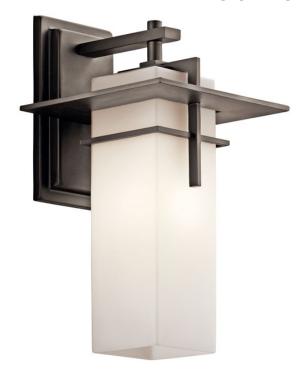

## **SPECIFICATIONS**

| Certifications/Qualifications                                                                                        |                                                              |
|----------------------------------------------------------------------------------------------------------------------|--------------------------------------------------------------|
|                                                                                                                      | www.kichler.com/warranty                                     |
| Dimensions Base Backplate Extension Weight Height from center of Wall opening (Spec Sheet) Height Width              | 4.50 X 8.00<br>9.00"<br>5.00 LBS<br>4.00"<br>14.75"<br>8.00" |
| Light Source Lamp Included Lamp Type Light Source Max or Nominal Watt # of Bulbs/LED Modules Socket Type Socket Wire | Not Included A19 Incandescent 100W 1 Medium 150"             |
| Mounting/Installation Interior/Exterior Location Rating Mounting Style Mounting Weight                               | Exterior<br>Wet<br>Wall Mount<br>2.50 LBS                    |

## **FIXTURE ATTRIBUTES**

| Housing                                  |                                     |
|------------------------------------------|-------------------------------------|
| Diffuser Description<br>Primary Material | Satin Etched Cased Opal<br>ALUMINUM |
| Product/Ordering Information             |                                     |
| SKU                                      | 49643OZ                             |
| Finish                                   | Olde Bronze                         |
| Style                                    | Contemporary                        |
| UPC                                      | 783927355834                        |
| Finish Ontions                           |                                     |