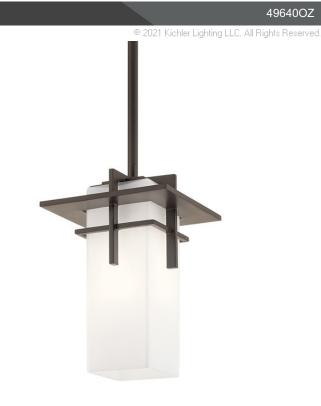

## **SPECIFICATIONS**

| Certifications/Qualifications                                       |                                                         |
|---------------------------------------------------------------------|---------------------------------------------------------|
|                                                                     | www.kichler.com/warranty                                |
| Dimensions                                                          |                                                         |
| Base Backplate Chain/Stem Length Weight Height Overall Height Width | 5.00 SQ<br>36"<br>6.00 LBS<br>10.00"<br>48.00"<br>6.50" |
| Light Source                                                        |                                                         |
| Lamp Included Lamp Type                                             | Not Included<br>A19                                     |
| Light Source                                                        | Incandescent                                            |
| Max or Nominal Watt                                                 | 100W                                                    |
| # of Bulbs/LED Modules                                              | 1                                                       |
| Socket Type<br>Socket Wire                                          | Medium<br>105"                                          |
| Mounting/Installation                                               |                                                         |
| Interior/Exterior Location Rating Mounting Style Mounting Weight    | Exterior Damp Chain/Stem Hung 4.50 LBS                  |

| Housing                      |                         |
|------------------------------|-------------------------|
| Diffuser Description         | Satin Etched Cased Opal |
| Primary Material             | Steel                   |
| Product/Ordering Information |                         |
| SKU                          | 49640OZ                 |
| Finish                       | Olde Bronze             |
| Style                        | Contemporary            |
| UPC                          | 783927289955            |

## **Finish Options**

Olde Bronze