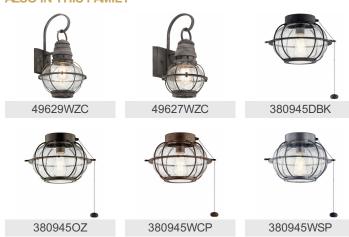

S**

#### Certifications/Qualifications www.kichler.com/warranty **Dimensions** Base Backplate 5.25 X 6.00 Extension 10.25" Weight 2.86 LBS Height from center of Wall opening 8.75" (Spec Sheet) Height 16.00" Width 9.00" **Light Source**

150"

# Lamp Included

Socket Wire

Not Included Lamp Type A19 Light Source Incandescent Max or Nominal Watt 100W # of Bulbs/LED Modules 1 Socket Type Medium

# Mounting/Installation

Interior/Exterior Exterior Location Rating Wet Mounting Style Wall Mount Mounting Weight 1.27 LBS

# **FIXTURE ATTRIBUTES**

#### Housing

Diffuser Description Clear Seeded Primary Material ALUMINUM

#### **Product/Ordering Information**

SKU 49628WZC Finish Weathered Zinc Style Coastal UPC 783927469654

# **Finish Options**

Weathered Zinc





#### **ALSO IN THIS FAMILY**