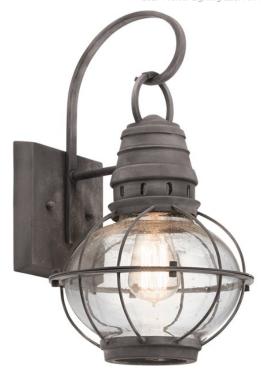

#### Certifications/Qualifications www.kichler.com/warranty **Dimensions** Base Backplate 5.25 X 6.00 Extension 10.25" Weight 2.86 LBS Height from center of Wall opening 8.75" (Spec Sheet) Height 16.00" Width 9.00" **Light Source**

# Lamp Included

Socket Wire

Not Included Lamp Type A19 Light Source Incandescent Max or Nominal Watt 100W # of Bulbs/LED Modules 1 Socket Type Medium

# Mounting/Installation

Interior/Exterior Exterior Location Rating Wet Mounting Style Wall Mount Mounting Weight 1.27 LBS

#### Housing

Diffuser Description Clear Seeded Primary Material ALUMINUM

#### **Product/Ordering Information**

SKU 49628WZC Finish Weathered Zinc Style Coastal UPC 783927469654

# **Finish Options**

Weathered Zinc