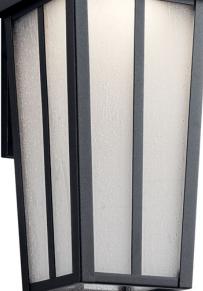

# Amber Valley 13" LED Wall Light Textured Black

Yes

7.50"

3.75"

13.00"

Single(120)V

6.50"

800

## **Product/Ordering Information**

| SKU    | 49622BKTLED    |
|--------|----------------|
| Finish | Textured Black |
| Style  | Transitional   |
| UPC    | 783927458764   |
|        |                |

## **Finish Options**

Textured Black