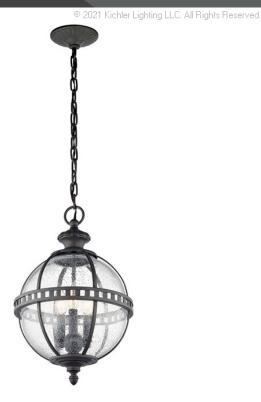

## **SPECIFICATIONS**

| Certifications/Qualifications                                                                                           |                                                           |
|-------------------------------------------------------------------------------------------------------------------------|-----------------------------------------------------------|
|                                                                                                                         | www.kichler.com/warranty                                  |
| Dimensions                                                                                                              |                                                           |
| Base Backplate Chain/Stem Length Weight Height Overall Height Width                                                     | 5.25 DIA<br>72"<br>7.00 LBS<br>18.75"<br>93.00"<br>12.00" |
| Light Source                                                                                                            |                                                           |
| Bulb Product ID Lamp Included Lamp Type Light Source Max or Nominal Watt # of Bulbs/LED Modules Socket Type Socket Wire | 4064CLR Not Included B Incandescent 60W 3 CAND 105"       |
| Mounting/Installation                                                                                                   |                                                           |
| Interior/Exterior                                                                                                       | Exterior                                                  |

## **FIXTURE ATTRIBUTES**

Location Rating

Mounting Style

Mounting Weight

| Housing Diffuser Description Primary Material | Clear Seeded<br>Aluminum |
|-----------------------------------------------|--------------------------|
| Product/Ordering Information                  |                          |
| SKU                                           | 49603LD                  |
| Finish                                        | Londonderry              |
| Style                                         | Traditional              |
| UPC                                           | 783927443289             |

Damp

Chain Hung

5.00 LBS