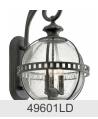

## **FIXTURE ATTRIBUTES**

Location Rating

Mounting Style

Mounting Weight

| Housing Diffuser Description Primary Material | Clear Seeded<br>Aluminum |
|-----------------------------------------------|--------------------------|
| Product/Ordering Information                  |                          |
| SKU                                           | 49603LD                  |
| Finish                                        | Londonderry              |
| Style                                         | Traditional              |
| UPC                                           | 783927443289             |

## **Finish Options**

Londonderry