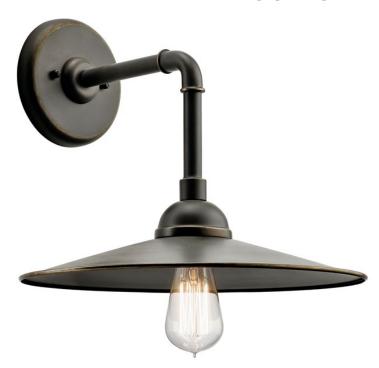

## **SPECIFICATIONS**

| Certifications/Qualifications                                                                           |                                                                    |
|---------------------------------------------------------------------------------------------------------|--------------------------------------------------------------------|
|                                                                                                         | www.kichler.com/warranty                                           |
| Dimensions                                                                                              |                                                                    |
| Base Backplate Extension Weight Height from center of Wall opening (Spec Sheet) Height Width            | 5.50 DIA<br>14.50"<br>3.40 LBS<br>2.75"<br>10.00"<br>14.00"        |
| Light Source                                                                                            |                                                                    |
| Lamp Included Lamp Type Light Source Max or Nominal Watt # of Bulbs/LED Modules Socket Type Socket Wire | Not Included<br>A19<br>Incandescent<br>100W<br>1<br>Medium<br>150" |
| Mounting/Installation                                                                                   |                                                                    |
| Interior/Exterior                                                                                       | Exterior                                                           |

## **FIXTURE ATTRIBUTES**

Location Rating

Mounting Style

Mounting Weight

| Housing Diffuser Description | Clear        |
|------------------------------|--------------|
| Primary Material             | ALUMINUM     |
| Product/Ordering Information |              |
| SKU                          | 49586OZ      |
| Finish                       | Olde Bronze  |
| Style                        | Industrial   |
| UPC                          | 783927463287 |

Wet

Wall Mount

3.40 LBS