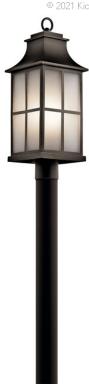

#### **SPECIFICATIONS**

| SPECIFICALIONS                                                                                          |                                                                    |
|---------------------------------------------------------------------------------------------------------|--------------------------------------------------------------------|
| Certifications/Qualifications                                                                           |                                                                    |
|                                                                                                         | www.kichler.com/warranty                                           |
| Dimensions                                                                                              |                                                                    |
| Weight<br>Height<br>Width                                                                               | 7.70 LBS<br>23.00"<br>8.50"                                        |
| Light Source                                                                                            |                                                                    |
| Lamp Included Lamp Type Light Source Max or Nominal Watt # of Bulbs/LED Modules Socket Type Socket Wire | Not Included<br>A21<br>Incandescent<br>100W<br>1<br>Medium<br>105" |
| Mounting/Installation                                                                                   |                                                                    |
| Interior/Exterior Location Rating                                                                       | Exterior<br>Wet                                                    |

Post Mount

4.70 LBS

### **FIXTURE ATTRIBUTES**

| Hous | nais  |
|------|-------|
| Hous | SILIG |

Mounting Style

Mounting Weight

Diffuser Description Etched Seeded Primary Material ALUMINUM

## **Product/Ordering Information**

 SKU
 49583OZ

 Finish
 Olde Bronze

 Style
 Traditional

 UPC
 783927443241

# **Finish Options**

Olde Bronze