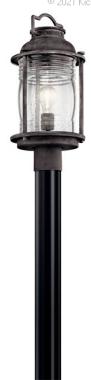

# **SPECIFICATIONS**

| www.kichler.com/warranty    |
|-----------------------------|
|                             |
| 6.80 LBS<br>19.00"<br>8.75" |
|                             |
| Not Included<br>A21         |
|                             |

Lamp Type A21
Light Source Incandescent
Max or Nominal Watt 150W
# of Bulbs/LED Modules 1
Socket Type Medium
Socket Wire 150"

Mounting/Installation

Interior/Exterior Exterior
Location Rating Wet
Mounting Style Post Mount
Mounting Weight 4.50 LBS

#### **FIXTURE ATTRIBUTES**

| Hous | nais  |
|------|-------|
| Hous | SILIG |

Diffuser Description Clear Seeded Ribbed

Primary Material Aluminum

# **Product/Ordering Information**

 SKU
 49573WZC

 Finish
 Weathered Zinc

 Style
 Lodge / Country

 UPC
 783927445887

#### **Finish Options**

Weathered Zinc