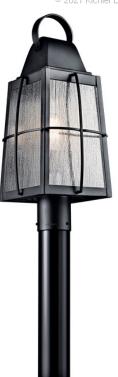

# **SPECIFICATIONS**

| 00                            |                          |
|-------------------------------|--------------------------|
| Certifications/Qualifications |                          |
|                               | www.kichler.com/warranty |
| Dimensions                    |                          |
| Weight                        | 8.00 LBS                 |
| Height                        | 21.75"                   |
| Width                         | 9.50"                    |
| Light Source                  |                          |
| Lamp Included                 | Not Included             |
| Lamp Type                     | A21                      |
| Light Source                  | Incandescent             |
| Max or Nominal Watt           | 150W                     |
| # of Bulbs/LED Modules        | 1                        |
| Socket Type                   | Medium                   |
| Socket Wire                   | 105"                     |
| Socket wile                   | 100                      |

### Mounting/Installation

Interior/Exterior Exterior
Location Rating Wet
Mounting Style Post Mount
Mounting Weight 5.50 LBS

#### **FIXTURE ATTRIBUTES**

|   |   |   | ٠ |   |  |
|---|---|---|---|---|--|
| Н | _ | 0 | п | m |  |
|   |   |   |   |   |  |
|   |   |   |   |   |  |

Diffuser Description Clear Seeded Primary Material ALUMINUM

# **Product/Ordering Information**

 SKU
 49555BKT

 Finish
 Textured Black

 Style
 Coastal

 UPC
 783927440677

### **Finish Options**

Textured Black