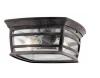

## Wiscombe Park™ 30.5" 4 Light Wall Light Olde Bronze®

www.kichler.com/warranty

Olde Bronze

Housing

SKU

Finish

Style

UPC

Exterior Wet Wall Mount 16.00 LBS

Clear Seeded

Aluminum

49504OZ

Olde Bronze

783927446877

Traditional