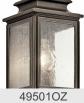

## Wiscombe Park™ 30.5" 4 Light Wall Light Olde Bronze®

www.kichler.com/warranty

#### **Certifications/Qualifications**

| 4.50 X 18.25 |
|--------------|
| 13.50"       |
| 20.00 LBS    |
| 18.25"       |
|              |
| 30.50"       |
| 11.00"       |
|              |

#### **Light Source**

**Bulb Product ID** Lamp Included Lamp Type Light Source Max or Nominal Watt # of Bulbs/LED Modules Socket Type Socket Wire

4064CLR Not Included В Incandescent 60W 4 CAND 105"

#### **Mounting/Installation**

**FIXTURE ATTRIBUTES** 

**Product/Ordering Information** 

Interior/Exterior Location Rating Mounting Style Mounting Weight

**Diffuser Description** 

Primary Material

**Finish Options** 

Olde Bronze

Housing

SKU

Finish

Style

UPC

Exterior Wet Wall Mount 16.00 LBS

Clear Seeded

Aluminum

49504OZ

Olde Bronze

783927446877

Traditional