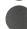

## **SPECIFICATIONS**

| Certifications/Qualifications                                                                |                                                                  |
|----------------------------------------------------------------------------------------------|------------------------------------------------------------------|
|                                                                                              | www.kichler.com/warranty                                         |
| Dimensions                                                                                   |                                                                  |
| Base Backplate Extension Weight Height from center of Wall opening (Spec Sheet) Height Width | 4.50 X 14.25<br>11.50"<br>12.00 LBS<br>15.75"<br>26.25"<br>9.00" |
| Light Source                                                                                 |                                                                  |
| Bulb Product ID                                                                              | 4064CLR<br>Not Included                                          |
| Lamp Included                                                                                |                                                                  |
| Lamp Type                                                                                    | В                                                                |
| Light Source                                                                                 | Incandescent                                                     |

### **FIXTURE ATTRIBUTES**

| Housing              |              |
|----------------------|--------------|
| Diffuser Description | Clear Seeded |
| Primary Material     | ALUMINUM     |

**Product/Ordering Information** 

49503OZ SKU Finish Olde Bronze Traditional Style UPC 783927446860