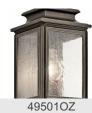

|
| Light Source                                                                                 | Incandescent                                                     |

60W

105"

4 CAND

Mounting/Installation

# of Bulbs/LED Modules

Max or Nominal Watt

Socket Type Socket Wire

Interior/Exterior Exterior Location Rating Wet Mounting Style Wall Mount Mounting Weight 9.00 LBS

### **FIXTURE ATTRIBUTES**

| Housing              |              |
|----------------------|--------------|
| Diffuser Description | Clear Seeded |
| Primary Material     | ALUMINUM     |

**Product/Ordering Information** 

49503OZ SKU Finish Olde Bronze Traditional Style UPC 783927446860

# **Finish Options**

Olde Bronze



Weathered Zinc



## **ALSO IN THIS FAMILY**









49502WZC

49503WZC