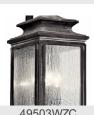

|
| Light Source                                                                                 | Incandescent                                                     |

60W

105"

4 CAND

Mounting/Installation

# of Bulbs/LED Modules

Max or Nominal Watt

Socket Type Socket Wire

Interior/Exterior Exterior Location Rating Wet Mounting Style Wall Mount Mounting Weight 9.00 LBS

### **FIXTURE ATTRIBUTES**

| Housing              |              |
|----------------------|--------------|
| Diffuser Description | Clear Seeded |
| Primary Material     | ALUMINUM     |

**Product/Ordering Information** 

49503OZ SKU Finish Olde Bronze Traditional Style UPC 783927446860

# **Finish Options**

Olde Bronze



Weathered Zinc



## **ALSO IN THIS FAMILY**









49502WZC

49503WZC